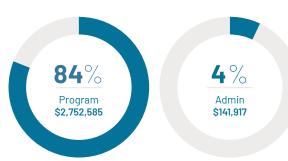

## Expenses: \$3,267,542

0.5%

Other Income

**12**% Fundraising \$373,040

transforming lives per **person** per **day** 

Good Sam's growth has allowed us to serve more efficiently than ever. For just \$30 per person in our program, per day, we can provide life-changing services to help them move from housing crisis to stability.