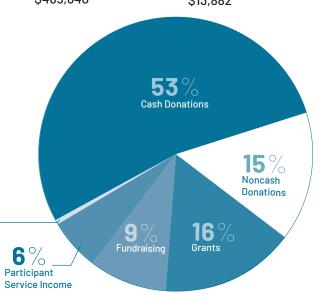

#### Income: \$2,935,248

Cash Donations Fundraising \$1,569,128 \$260,106

Noncash Donations Participant Service Income

\$438,676 \$187,816

Grants Interest & Other Income

\$465,640 \$13,882

This allows for flexibility in our program that creates unique opportunities to serve more people and ensure they receive personalized, effective care. This also means we rely primarily on support from our communities to continue serving our communities.